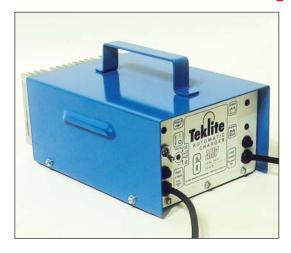

### Charger

For any device powered by a rechargeable battery, the charger is as important as the device itself. The correct Teklite charger ensures a full charge and maximum battery life.

#### Recommended Teklite charger for 230 volt supply

#### **6 Amps Battery Charger**

| Model 6 Amps Battery Charger for 230 volt supply | Cat. No. 15577 |
|--------------------------------------------------|----------------|
| Model 6 Amps Battery Charger for 110 volt supply | Cat. No. 33860 |

This charger has been designed for the correct recharging of the Teklite PLU 1C. Fuse protected on input and electronic protection for short circuit and reverse polarity on output.

Maximum charging current: 6 amps.

Input voltage: 220-250V 50Hz / 110-120V 60Hz

Recommended for batteries:

12 volt-38 Ah / Time to charge: 7 hours

Max. ambient temperature: 40°C

Controls: Mains switch

Indicators: 'Mains ON' Red LED 'CHARGING' Yellow LED

'CHARGE COMPLETE' Green LED

Dimensions: 285(L) x 195(W) x 170(H) mm

Weight: 6,5 kg

Finish: Blue stove enamel RAL 5012

NOTE: Charger will not charge batteries where due to deep discharge the voltage is less than 7,5 volt.