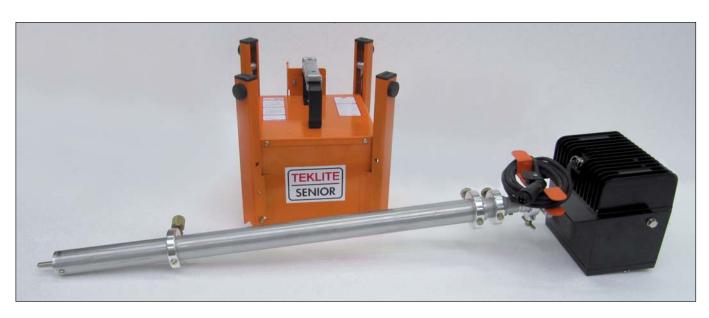

# **PLU 1C SENIOR**

Powerful, autonomous, mast mounted, portable lighting unit



### **Specifications**



## Models



| Model                                         | Cat. No. | Endurance | Retracted height | Extended height | Total<br>weight | Amps | Lumens |
|-----------------------------------------------|----------|-----------|------------------|-----------------|-----------------|------|--------|
| PLU 1C HPS (70W-12V HP Sodium)                | 17730    | 4 hours   | 1160 mm          | 2470 mm         | 27,0 kg         | 6,3  | 6500   |
| PLU 1C MH (70W-12V Metal Halide)              | 17731    | 4 hours   | 1160 mm          | 2470 mm         | 27,0 kg         | 6,5  | 5000   |
| PLU 1C XENARC (35W-12V Xenarc)                | 17732    | 8 hours   | 1140 mm          | 2450 mm         | 25,5 kg         | 3,0  | 3500   |
| PLU 1C BALLOON (60W-12V Fluo Compact)         | 17734    | 6 hours   | 1315