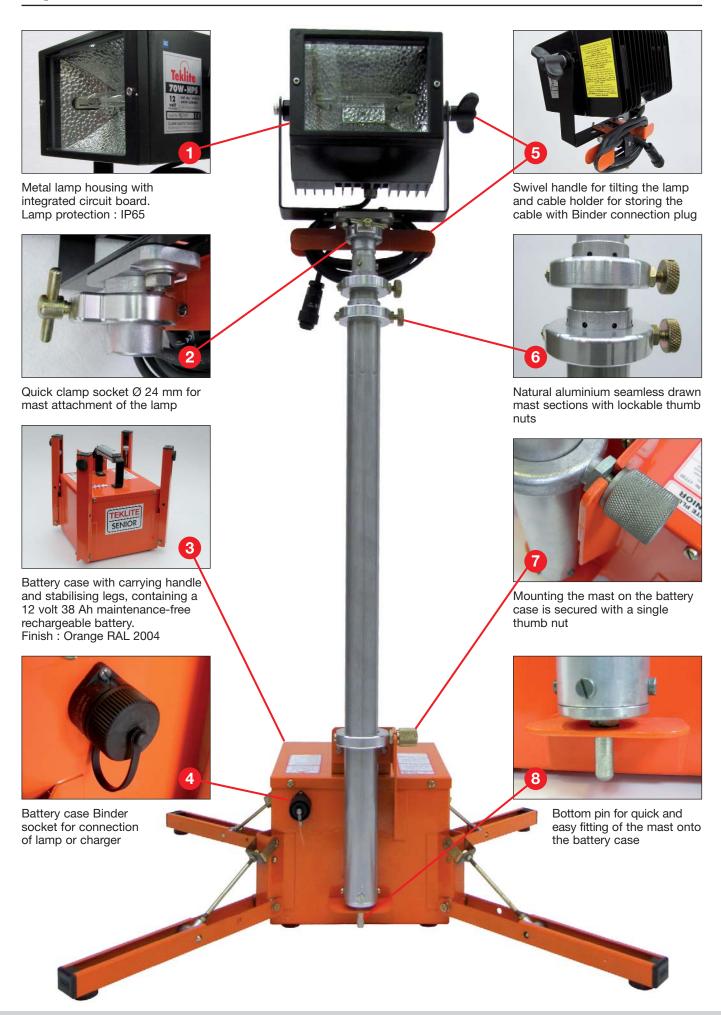

## Models

| Model                                         | Cat. No. | Endurance | Retracted height | Extended height | Total<br>weight | Amps | Lumens |
|-----------------------------------------------|----------|-----------|------------------|-----------------|-----------------|------|--------|
| PLU 1C HPS (70W-12V HP Sodium)                | 17730    | 4 hours   | 1160 mm          | 2470 mm         | 27,0 kg         | 6,3  | 6500   |
| PLU 1C MH (70W-12V Metal Halide)              | 17731    | 4 hours   | 1160 mm          | 2470 mm         | 27,0 kg         | 6,5  | 5000   |
| PLU 1C XENARC (35W-12V Xenarc)                | 17732    | 8 hours   | 1140 mm          | 2450 mm         | 25,5 kg         | 3,0  | 3500   |
| PLU 1C BALLOON (60W-12V Fluo Compact)         | 17734    | 6 hours   | 1315 mm          | 2625 mm         | 25 kg           | 5,2  | 3600   |
| PLU 1C SMD-LED (30W-12V Light Emitting Diode) | 34500    | 11 hours  | 1160 mm          | 2470 mm         | 26 kg           | 3,2  | 3000   |
| PLU 1C SMD-LED (50W-12V Light Emitting Diode) | 34501    | 7 hours   | 1210 mm          | 2520 mm         | 27,5 kg         | 5,3  | 5000   |

# Lamp choice

Model 70 Watt, 12 Volt High Pressure Sodium or Metal Halide

Model 35 Watt 12 Volt Xenarc

Model 60 Watt 12 Volt Fluo Compact

Model 30/50 Watt 12 Volt SMD-LED