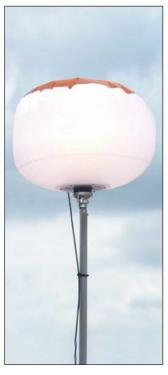

# Lamp choice

Model 70 Watt, 12 Volt High Pressure Sodium or Metal Halide

Model 35 Watt 12 Volt Xenarc

Model 60 Watt 12 Volt Fluo Compact

Model 30/50 Watt 12 Volt SMD-LED