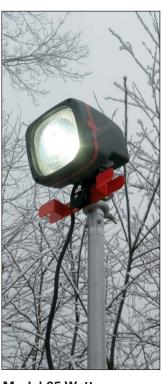

# Lamp choice

Model 70 Watt, 12 Volt High Pressure Sodium or Metal Halide

Model 35 Watt 12 Volt Xenarc

Model 60 Watt 12 Volt Fluo Compact

Model 30/50 Watt 12 Volt SMD-LED