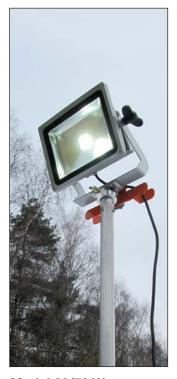

# Lamp choice

Model 70 Watt, 12 Volt High Pressure Sodium or Metal Halide

Model 35 Watt 12 Volt Xenarc

Model 60 Watt 12 Volt Fluo Compact

Model 30/50 Watt 12 Volt SMD-LED