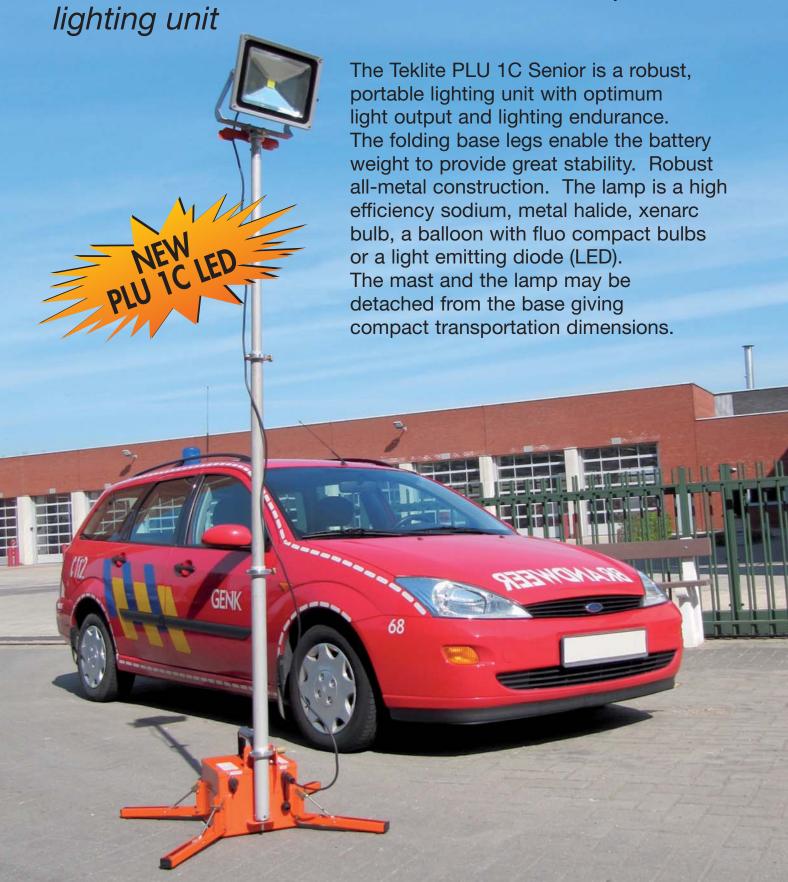

# **PLU 1C SENIOR**

Powerful, autonomous, mast mounted, portable lighting unit



### **Specifications**



## Models



| Model                                         | Cat. No. | Endurance | Retracted height | Extended height | Total<br>weight | Amps | Lumens |
|-----------------------------------------------|----------|-----------|------------------|-----------------|-----------------|------|--------|
| PLU 1C HPS (70W-12V HP Sodium)                | 17730    | 4 hours   | 1160 mm          | 2470 mm         | 27,0 kg         | 6,3  | 6500   |
| PLU 1C MH (70W-12V Metal Halide)              | 17731    | 4 hours   | 1160 mm          | 2470 mm         | 27,0 kg         | 6,5  | 5000   |
| PLU 1C XENARC (35W-12V Xenarc)                | 17732    | 8 hours   | 1140 mm          | 2450 mm         | 25,5 kg         | 3,0  | 3500   |
| PLU 1C BALLOON (60W-12V Fluo Compact)